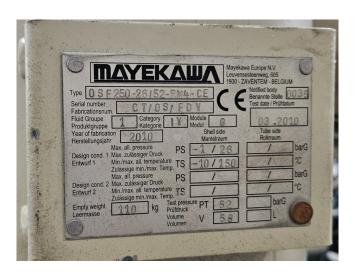

#### **Used Mycom N6M**

Used Mycom N6M reciprocating compressor on NH3 with head cooling. Complete with WEG 315SM6 electric motor - 50/60 Hz - 132/151 kW -990/1185 RPM, Mayekawa OSF250-26/52-RM4-CE oil separator, oil cooler and pressure and safety switches/gauges. The compressor has a displacement of 958 m<sup>3</sup>/h. \*Why choose for HOSBV? Were not only the largest used refrigeration specialist in Europe, but also, we deliver all equipment including an extensive test, warranty and industrial cleaning. \*Optional we can also perform a new paint job and arrange the logistics.