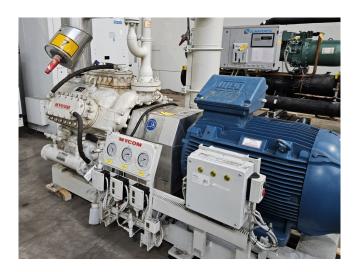

#### **Used Mycom N6M**

Used Mycom N6M reciprocating compressor on NH3 with head cooling. Complete with WEG 315SM6 electric motor - 50/60 Hz - 132/151 kW -990/1185 RPM, Mayekawa OSF250-26/52-RM4-CE oil separator, oil cooler and pressure and safety switches/gauges. The compressor has a displacement of 958 m<sup>3</sup>/h. \*Why choose for HOSBV? Were not only the largest used refrigeration specialist in Europe, but also, we deliver all equipment including an extensive test, warranty and industrial cleaning. \*Optional we can also perform a new paint job and arrange the logistics.