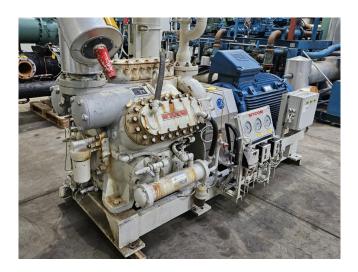

#### **Used Mycom N6M**

Used Mycom N6M reciprocating compressor on NH3 with head cooling. Complete with WEG 315SM6 electric motor - 50/60 Hz - 132/151 kW -990/1185 RPM, Mayekawa OSF250-26/52-RM4-CE oil separator, oil cooler and pressure and safety switches/gauges. The compressor has a displacement of 958 m<sup>3</sup>/h. \*Why choose for HOSBV? Were not only the largest used refrigeration specialist in Europe, but also, we deliver all equipment including an extensive test, warranty and industrial cleaning. \*Optional we can also perform a new paint job and arrange the logistics.