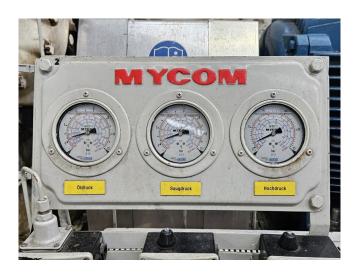

#### **Used Mycom N6M**

Used Mycom N6M reciprocating compressor on NH3 with head cooling. Complete with WEG 315SM6 electric motor - 50/60 Hz - 132/151 kW -990/1185 RPM, Mayekawa OSF250-26/52-RM4-CE oil separator, oil cooler and pressure and safety switches/gauges. The compressor has a displacement of 958 m<sup>3</sup>/h. \*Why choose for HOSBV? Were not only the largest used refrigeration specialist in Europe, but also, we deliver all equipment including an extensive test, warranty and industrial cleaning. \*Optional we can also perform a new paint job and arrange the logistics.