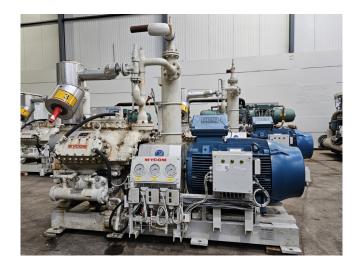

#### **Used Mycom N6M**

Used Mycom N6M reciprocating compressor on NH3 with head cooling. Complete with WEG 315SM6 electric motor - 50/60 Hz - 132/151 kW -990/1185 RPM, Mayekawa OSF250-26/52-RM4-CE oil separator, oil cooler and pressure and safety switches/gauges. The compressor has a displacement of 958 m<sup>3</sup>/h. \*Why choose for HOSBV? Were not only the largest used refrigeration specialist in Europe, but also, we deliver all equipment including an extensive test, warranty and industrial cleaning. \*Optional we can also perform a new paint job and arrange the logistics.