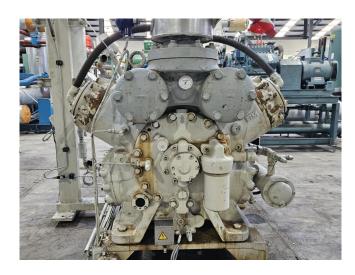

#### **Used Mycom N6M**

Used Mycom N6M reciprocating compressor on NH3 with head cooling. Complete with WEG 315SM6 electric motor - 50/60 Hz - 132/151 kW -990/1185 RPM, Mayekawa OSF250-26/52-RM4-CE oil separator, oil cooler and pressure and safety switches/gauges. The compressor has a displacement of 958 m<sup>3</sup>/h. \*Why choose for HOSBV? Were not only the largest used refrigeration specialist in Europe, but also, we deliver all equipment including an extensive test, warranty and industrial cleaning. \*Optional we can also perform a new paint job and arrange the logistics.