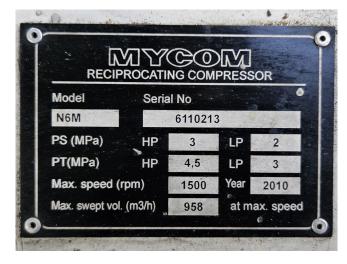

### **Specifications**

| Mycom                   |
|-------------------------|
| N6M                     |
| NH 3 (ammonia)          |
| 50/60 Hz - 132/151 kW - |
| 990/1185 RPM            |
| ✓                       |
| /                       |
| /                       |
| /                       |
|                         |
| /                       |
|                         |
| /                       |
| /                       |
| 958 m³/h at 1500 RPM    |
| Y.o.b. 2010             |
| 2650x1750x2600 mm       |
| (LxWxH)                 |
| 4                       |
|                         |

#### **Used Mycom N6M**

Used Mycom N6M reciprocating compressor on NH3 with head cooling. Complete with WEG 315SM6 electric motor - 50/60 Hz - 132/151 kW -990/1185 RPM, Mayekawa OSF250-26/52-RM4-CE oil separator, oil cooler and pressure and safety switches/gauges. The compressor has a displacement of 958 m<sup>3</sup>/h. \*Why choose for HOSBV? Were not only the largest used refrigeration specialist in Europe, but also, we deliver all equipment including an extensive test, warranty and industrial cleaning. \*Optional we can also perform a new paint job and arrange the logistics.