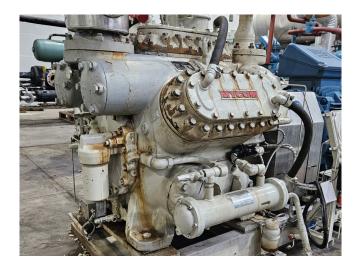

## **Mycom N6M**

#### **Used Mycom N6M**

Used Mycom N6M reciprocating compressor on NH3 with head cooling. Complete with WEG 315SM6 electric motor - 50/60 Hz - 132/151 kW -990/1185 RPM, Mayekawa OSF250-26/52-RM4-CE oil separator, oil cooler and pressure and safety switches/gauges. The compressor has a displacement of 958 m<sup>3</sup>/h. \*Why choose for HOSBV? Were not only the largest used refrigeration specialist in Europe, but also, we deliver all equipment including an extensive test, warranty and industrial cleaning. \*Optional we can also perform a new paint job and arrange the logistics.