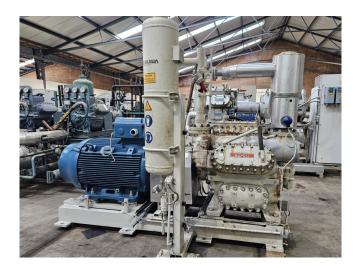

#### **Used Mycom N6M**

Used Mycom N6M reciprocating compressor on NH3 with head cooling. Complete with WEG 315SM6 electric motor - 50/60 Hz - 132/151 kW -990/1185 RPM, Mayekawa OSF250-26/52-RM4-CE oil separator, oil cooler and pressure and safety switches/gauges. The compressor has a displacement of 958 m<sup>3</sup>/h. \*Why choose for HOSBV? Were not only the largest used refrigeration specialist in Europe, but also, we deliver all equipment including an extensive test, warranty and industrial cleaning. \*Optional we can also perform a new paint job and arrange the logistics.