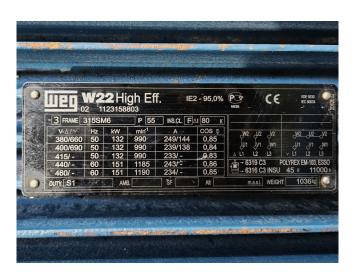

#### **Used Mycom N6M**

Used Mycom N6M reciprocating compressor on NH3 with head cooling. Complete with WEG 315SM6 electric motor - 50/60 Hz - 132/151 kW -990/1185 RPM, Mayekawa OSF250-26/52-RM4-CE oil separator, oil cooler and pressure and safety switches/gauges. The compressor has a displacement of 958 m<sup>3</sup>/h. \*Why choose for HOSBV? Were not only the largest used refrigeration specialist in Europe, but also, we deliver all equipment including an extensive test, warranty and industrial cleaning. \*Optional we can also perform a new paint job and arrange the logistics.