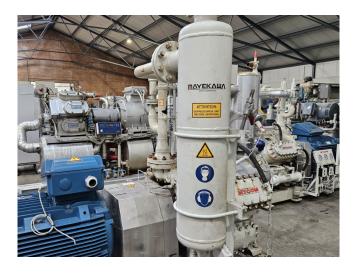

#### **Used Mycom N6M**

Used Mycom N6M reciprocating compressor on NH3 with head cooling. Complete with WEG 315SM6 electric motor - 50/60 Hz - 132/151 kW -990/1185 RPM, Mayekawa OSF250-26/52-RM4-CE oil separator, oil cooler and pressure and safety switches/gauges. The compressor has a displacement of 958 m<sup>3</sup>/h. \*Why choose for HOSBV? Were not only the largest used refrigeration specialist in Europe, but also, we deliver all equipment including an extensive test, warranty and industrial cleaning. \*Optional we can also perform a new paint job and arrange the logistics.