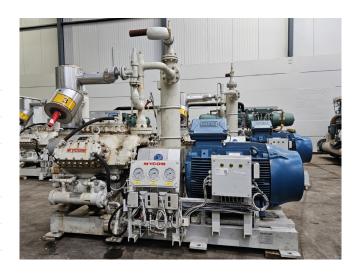

#### **Used Mycom N6M**

Used Mycom N6M reciprocating compressor on NH3 with head cooling. Complete with WEG 315SM6 electric motor - 50/60 Hz - 132/151 kW -990/1185 RPM, Mayekawa OSF250-26/52-RM4-CE oil separator, oil cooler and pressure and safety switches/gauges. The compressor has a displacement of 958 m<sup>3</sup>/h. \*Why choose for HOSBV? Were not only the largest used refrigeration specialist in Europe, but also, we deliver all equipment including an extensive test, warranty and industrial cleaning. \*Optional we can also perform a new paint job and arrange the logistics.