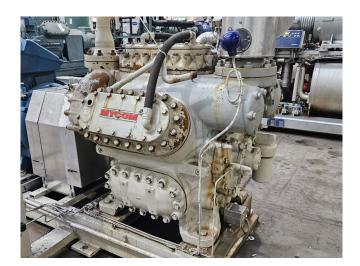

#### **Used Mycom N6M**

Used Mycom N6M reciprocating compressor on NH3 with head cooling. Complete with WEG 315SM6 electric motor - 50/60 Hz - 132/151 kW -990/1185 RPM, Mayekawa OSF250-26/52-RM4-CE oil separator, oil cooler and pressure and safety switches/gauges. The compressor has a displacement of 958 m<sup>3</sup>/h. \*Why choose for HOSBV? Were not only the largest used refrigeration specialist in Europe, but also, we deliver all equipment including an extensive test, warranty and industrial cleaning. \*Optional we can also perform a new paint job and arrange the logistics.