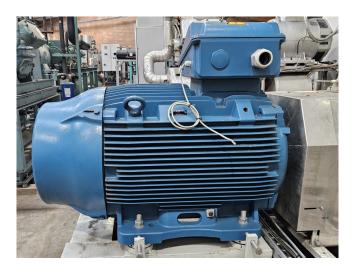

#### **Used Mycom N6M**

Used Mycom N6M reciprocating compressor on NH3 with head cooling. Complete with WEG 315SM6 electric motor - 50/60 Hz - 132/151 kW -990/1185 RPM, Mayekawa OSF250-26/52-RM4-CE oil separator, oil cooler and pressure and safety switches/gauges. The compressor has a displacement of 958 m<sup>3</sup>/h. \*Why choose for HOSBV? Were not only the largest used refrigeration specialist in Europe, but also, we deliver all equipment including an extensive test, warranty and industrial cleaning. \*Optional we can also perform a new paint job and arrange the logistics.