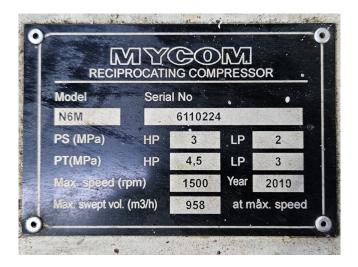

## **Mycom N6M**

### **Specifications**

| Mycom                   |
|-------------------------|
| N6M                     |
| NH 3 (ammonia)          |
| 50/60 Hz - 132/151 kW - |
| 990/1185 RPM            |
| ✓                       |
| /                       |
| /                       |
| /                       |
|                         |
| /                       |
|                         |
| /                       |
| /                       |
| 958 m³/h at 1500 RPM    |
| Y.o.b. 2010             |
| 2650x1750x2600 mm       |
| (LxWxH)                 |
| 4                       |
|                         |

#### **Used Mycom N6M**

Used Mycom N6M reciprocating compressor on NH3 with head cooling. Complete with WEG 315SM6 electric motor - 50/60 Hz - 132/151 kW -990/1185 RPM, Mayekawa OSF250-26/52-RM4-CE oil separator, oil cooler and pressure and safety switches/gauges. The compressor has a displacement of 958 m<sup>3</sup>/h. \*Why choose for HOSBV? Were not only the largest used refrigeration specialist in Europe, but also, we deliver all equipment including an extensive test, warranty and industrial cleaning. \*Optional we can also perform a new paint job and arrange the logistics.