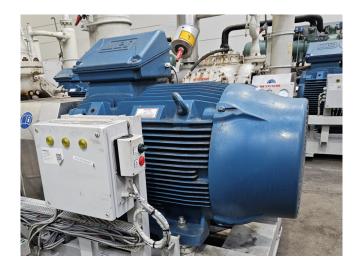

#### **Used Mycom N6M**

Used Mycom N6M reciprocating compressor on NH3 with head cooling. Complete with WEG 315SM6 electric motor - 50/60 Hz - 132/151 kW -990/1185 RPM, Mayekawa OSF250-26/52-RM4-CE oil separator, oil cooler and pressure and safety switches/gauges. The compressor has a displacement of 958 m<sup>3</sup>/h. \*Why choose for HOSBV? Were not only the largest used refrigeration specialist in Europe, but also, we deliver all equipment including an extensive test, warranty and industrial cleaning. \*Optional we can also perform a new paint job and arrange the logistics.